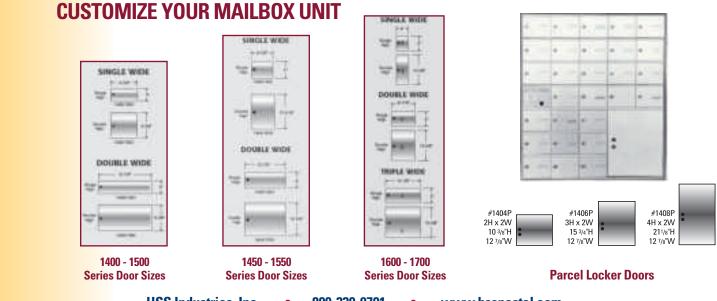

## **STANDARD FEATURES**

- 3, 4, or 5 Compartments Wide
- 5,6 or 7 Compartments High
- Customizable
- Integral Trim
- 3/4" Engraving
- 5-pin Cylinder Locks
- Clear Anodized Finish
- Multiple Door Sizes
- Front or Rear loading

## **OPTIONS**

- Parcel Lockers
- Mail Slots
- Snap on Trim Alternative
- Combination Locks
- Spring Latch Lock
- Windows/card holders
- Black Lettering
- Keyed Alike
- Prepared for Keyed-In Cylinders
- Custom Sizes
- Silver, Bronze or Gold Powder Coating
- Horizontal or Vertical Directories