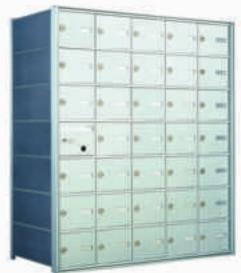

## Horizontal Mailboxes

**Rear Loading** 

**Front Loading** 

Constructed of aluminum, Horizontal Apartment Mailboxes are recess mounted and are highly customizable. The front door panel is mounted on a continuous hinge; front loading models require one compartment of each unit for a master postal or commercial lock, and rear loading models are equipped with a standard rear cover.