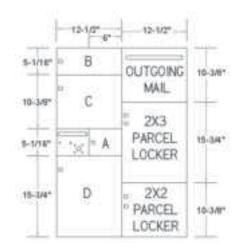

## **OPTIONS**

- Parcel Lockers
- Mail Slots
- Snap on Trim Alternative
- Combination Locks
- Spring Latch Lock
- Windows/card holders
- Black Lettering
- Keyed Alike
- Prepared for Keyed-In Cylinders
- Custom Sizes
- Silver, Bronze or Gold Powder Coating
- Horizontal or Vertical Directories