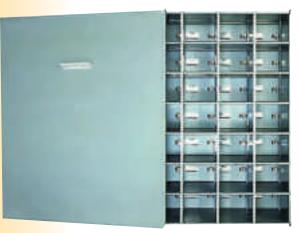

## Horizontal Mailboxes

**Rear Loading** 

**Front Loading** 

Constructed of aluminum, Horizontal Apartment Mailboxes are recess mounted and are highly customizable. The front door panel is mounted on a continuous hinge; front loading models require one compartment of each unit for a master postal or commercial lock, and rear loading models are equipped with a standard rear cover.